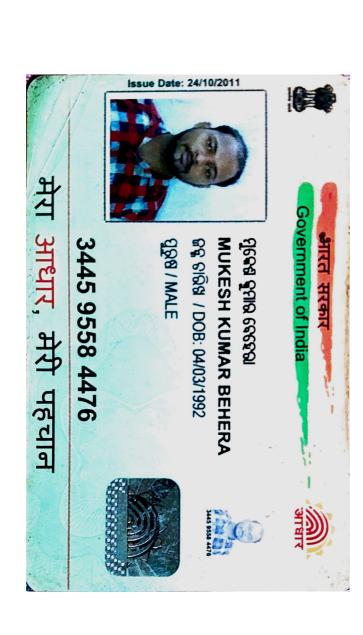

#### **PERSONAL PROFILE:**

Name

Mukesh Kumar Behera

Father's Name

Judhistir Behera

Date of Birth

04/03/1992

Gender

Male

Nationality

Indian

Marital Status

Married

Languages Known

Odia, Hindi, English

Hobbies

Unique Identification Authority of India

ୟୀଟ, ତେଲୁଗୁନୁଆଗା, ଠିକଣା: S/O ଯୁଧାସ୍କାର ବେହେରା, ସୁଣ୍ଡା

ଅଗଣ୍ଡିନୁଆଗାଁ, ରଞ୍ଜାମ, ଓଡ଼ିଶା, 761020

Date: 08/12/2020

Agastinuagan, Ganjam, Odisha, 761020

STREET, TELUGUNUAGAN,

Address: S/O Judhistir Behera, SUNDHI

help@uidai.gov.in

3445 9558 4476

www.uldai.gov.in